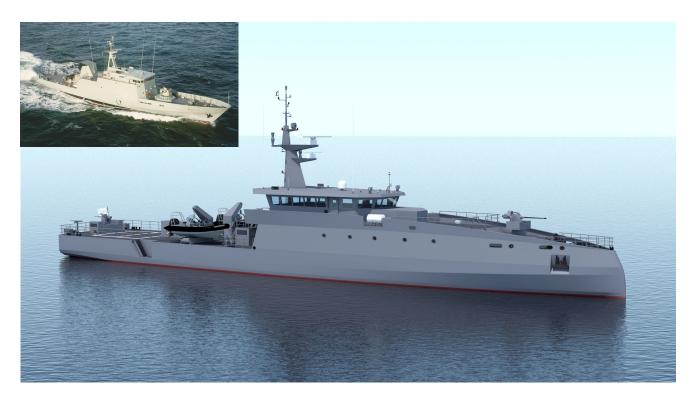

## **VIGILANTE CL55 Mk II**

The CL55 Mk II is an evolution of the CMN NAVAL sea proven Vigilante family. The CL55 Mk II is a modern and modular patrol vessel. With her robust and optimised steel hull, the CL55 Mk II provides safe and reliable operations even on high seas.

## MAIN CHARACTERISTICS

Length Overall 54.4 m 8.9 m Beam Overall 22 Knots Maximum speed Range at 12 Knots 3500 NM Crew 27 79 m3 Fuel

Hull / Superstructure steel / aluminum Classification Bureau Veritas

## MISSIONS

- Naval and law enforcement at sea
- Surveillance of exclusive economic (EEZ) and fishing zones
- Fight against piracy, trafficking, smuggling and illegal immigration
- Protection of vulnerable vessels and offshore installations
- ISTAR operations (Intelligence, Surveillance, Targeting, Acquisition & Reconnaissance)
- Search And Rescue (SAR) and humanitarian relief
- Monitoring of marine environment and pollution control
- UAV control and data exploitation