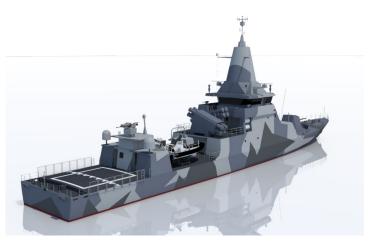

## **COMBATTANTE FS65**

The COMBATTANTE FS65, evolution of CMN Combattante III class, is a Fast Attack Long Range Craft. The vessel is designed for littoral warfare defence operations against air and surface threats, patrolling tasks, law enforcement and ISR missions.

### MAIN CHARACTERISTICS

Length Overall Beam Overall Maximum speed Range at 15 Knots Crew Fuel Hull / Superstructure Classification

9.2 m 34 Knots 2500 NM 43 103 m<sup>3</sup> Steel / Aluminum Bureau Veritas

65.1 m

#### MISSIONS

- Coastal and off-shore patrolling
- Interception of enemy forces
- Fast strike against surface or coastal targets
- Intelligence, Surveillance & Reconnaissance (ISR)
- UAVs ISTAR operation (Intelligence, Surveillance, Targeting Acquisition & Reconnaissance)
- Integration to a naval task force for Anti Surface, Anti Air and Anti Missile Warfare
- Naval and law enforcement application
- Economic Exclusive Zone (EEZ) monitoring & surveillance
- Support to Land Forces actions operations