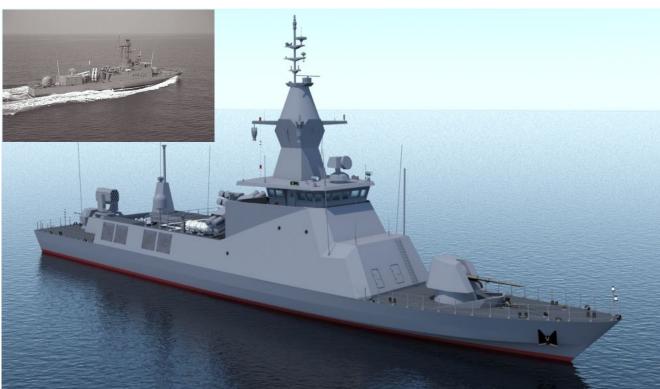

## **COMBATTANTE FS65**

The COMBATTANTE FS65, evolution of CMN Combattante III class, is a Fast Attack Long Range Craft. The vessel is designed for littoral warfare defence operations against air and surface threats, patrolling tasks, law enforcement and ISR missions.

### MAIN CHARACTERISTICS

Length Overall Beam Overall Maximum speed Range at 15 Knots Crew Fuel Hull / Superstructure Classification

9.2 m 34 Knots 2500 NM 43 103 m<sup>3</sup> Steel / Aluminum Bureau Veritas

65.1 m

#### MISSIONS

- Coastal and off-shore patrolling
- Interception of enemy forces
- Fast strike against surface or coastal targets
- Intelligence, Surveillance & Reconnaissance (ISR)
- UAVs ISTAR operation (Intelligence, Surveillance, Targeting Acquisition & Reconnaissance)
- Integration to a naval task force for Anti Surface, Anti Air and Anti Missile Warfare
- Naval and law enforcement application
- Economic Exclusive Zone (EEZ) monitoring & surveillance
- Support to Land Forces actions operations