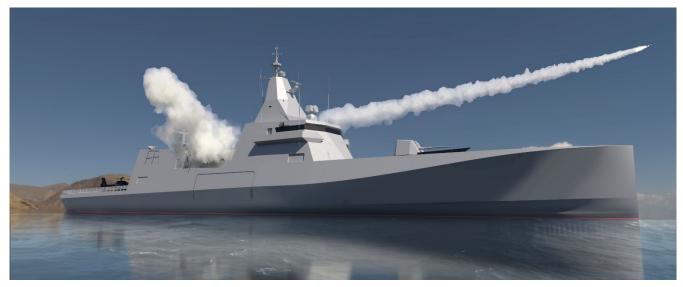

## **SEAGUARD 96**

The SEAGUARD 96 is a modular corvette. Its very high level of modularity allows to adapt wide range of different requirements from customer (up-& down scalable)

## **Warfare Capabilities**

- Anti Air Warfare (AAW)
- Anti Surface Warfare (ASuW)
- Asymmetric Warfare (ASymW)
- Anti Submarine Warfare (ASW) (Optional)

## **MISSIONS**

- Coastal and off-shore patrolling
- Intelligence, Surveillance & Reconnaissance (ISR)
- Naval and law enforcement application
- Integration to a naval task force for Anti Surface and Anti Air Warfare
- Exclusive Economic Zone (EEZ) monitoring & surveillance
- Scouting around tactical areas
- Deterrent strike operations
- Support to Land Forces actions operations
- 11t class helicopter operation with helicopter hangar